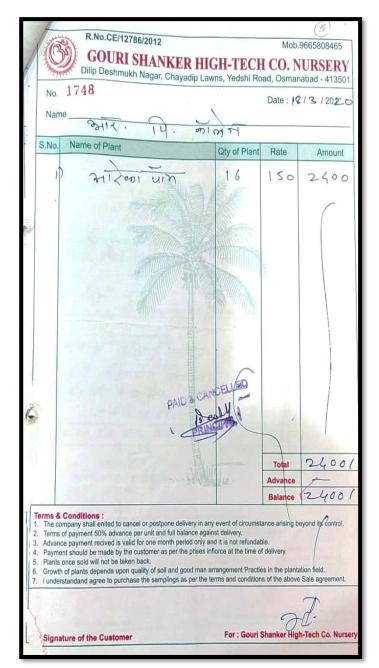

--------------------------------------------|------------------------------------------------------------------------|
|      | तपशील                                                                        | रुपये पैसे                                                             |
| MUSE | 和 ( ) ( ) ( ) ( ) ( ) ( ) ( ) ( ) ( ) (                                      | 4400                                                                   |
|      | अक्षरी रुपये चार हमार सारा प्राप्त कराती न                                   | (4400 -                                                                |
|      | शाखा प्रमुख निर्माण प्राचीय सही<br>रामकृष्ण परमहंस महाविद्यालय<br>उस्मानाबाद | 2/3/2                                                                  |

#### **Purchasing Bill of Plants**





|      | p.        | R.No.CE/1278                                                | 6/2012                                                     |                                       |                                   | (9)