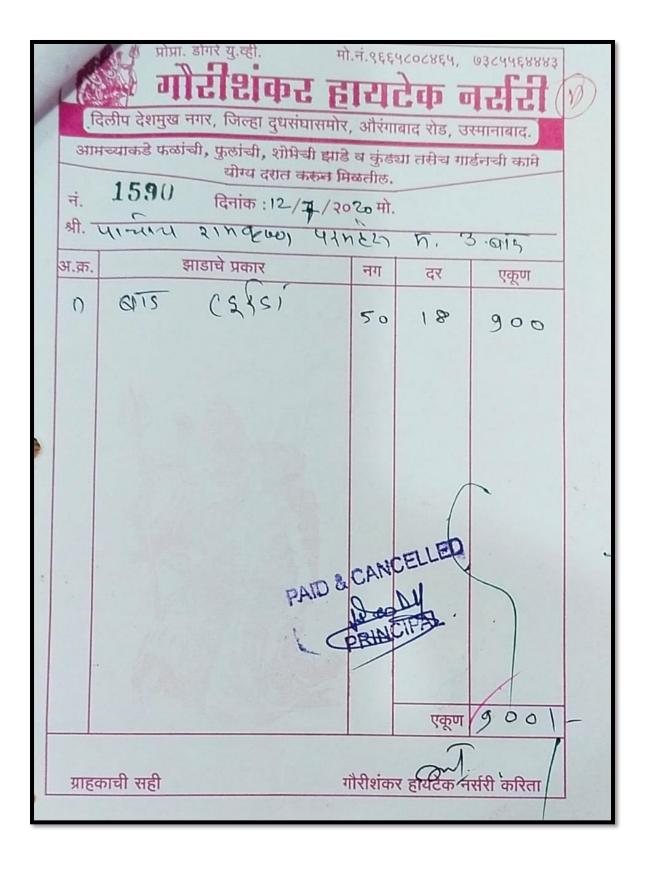

er the ter                                                                           | ms and condition   | s of the above   | Sale agreement.          |
|           |                                                                                                                                     | GOLIPI             | SHANIU           | fry'                     |
|           |                                                                                                                                     | COURT              | CO. NUR          | HIGH-TECH<br>SERY        |
| Sign      | ature of the Customer                                                                                                               | For : Gouri        | Shanker Hig      | h-Tech Co. Nursery       |



|       | 1791            | adip Lawns, Yedshi Ro | Date : 7 | 18 12020 |
|-------|-----------------|-----------------------|----------|----------|
| Nam   | भावाय रामकृष्णा | Yrneri her            | नेद्यालय | 3 m10119 |
| S.No. | Name of Plant   | Qty of Plant          | _        | Amount   |
| •)    | श्तायकरन (उव    | で -4                  | 1 500    | 60001.   |
| 王)    | 8 P. M.         | 11                    | 50       | 5501-    |
|       |                 |                       |          |          |
|       |                 |                       |          |          |
|       |                 |                       |          |          |
|       |                 |                       |          |          |
|       |                 | CANCELLED             |