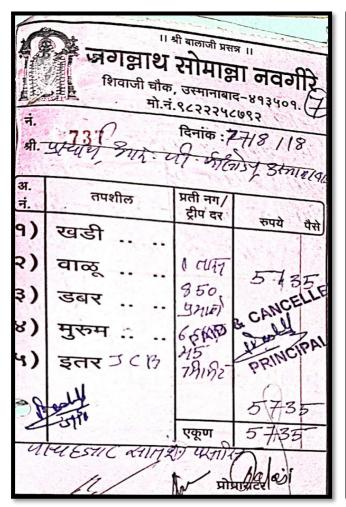

#### श्री स्वामी विवेकानंद शिक्षण संस्था संचालित, रामकृष्ण परमहंस महाविद्यालय, उस्मानाबाद. कोटेशन नुसार साहित्य खरेदीसाठी तुलनात्मक विवरण पत्र २०२२-२३

**Ledies Hostel** 

|        | - Company        | फार्मचे अथवा डीलरचे नाव व दरपत्रक |              |                    |  |  |
|--------|------------------|-----------------------------------|--------------|--------------------|--|--|
| अ.क्र. | साहित्याचा तपशील | 8                                 | 2            | 3                  |  |  |
|        |                  | Ravikiran Traders                 | Landge Vinod | Pawar Sukhracharya |  |  |
|        |                  | Per Qty                           | Per Qty      | Per Qty            |  |  |
| 8      | Solar Servicing  | 8500                              | 3000         | 5500               |  |  |
|        |                  |                                   |              |                    |  |  |

शेराः- सोबत दरपत्रक यादीन्सार Ravikiran Traders, Osmanbad .यांचे दर इतर दोन डिलरपेक्षा कमी असल्याने त्यांचे कोटेशन मंजूर करण्यास हरकत नाही

वाणिज्य विभागप्रमुख

प्रा.डॉ.देशम्ख एस. बी. विज्ञान विभागप्रमुख

प्रा.डॉ.फ्लसागर एस.एस. सी.डी.सी.सदस्य