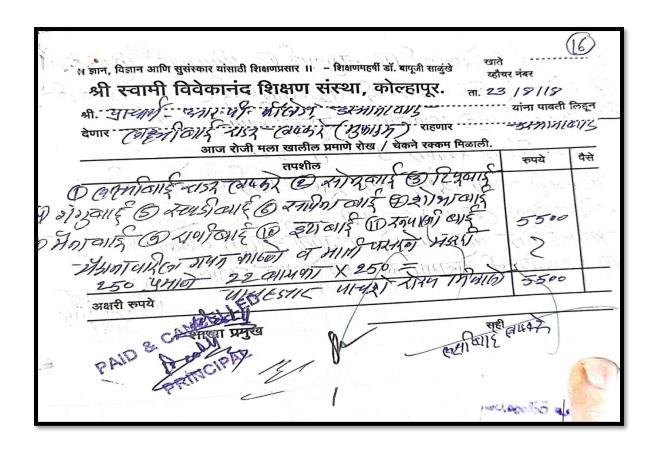

300 (15 × 3000; 70 15000 ( TOUR HISS = 2500 WITH Jeoff: - 400 1790025.

नामग्रेट

ग्राचाय शमकृष्ण प्रश्महंभ महाविद्यासम्ब उस्मानावाव 0381 g. 765. 855.

-AG: - 24/08/2023 चाते, HI. 412121 HIE OF RIHMUS URHER HEILA GOTTON 324171014 - 10 42 : ~ 21 MZ 2018 @HAOT @1047 महार्थ, वर्गम विश्वी विक्री निम्मिन की विद्यामिन वसनींश्रां नित्र काल अहम नहीं मही मेरी मंत्री स्वीन ठ्या असवर्ग परवामगी ज्यावी ही नश asia PariAT. अगमार्ग विस्थान र्यामार्ग वाद्यमार दस. एत. SHIREMAND TON WINGHOW