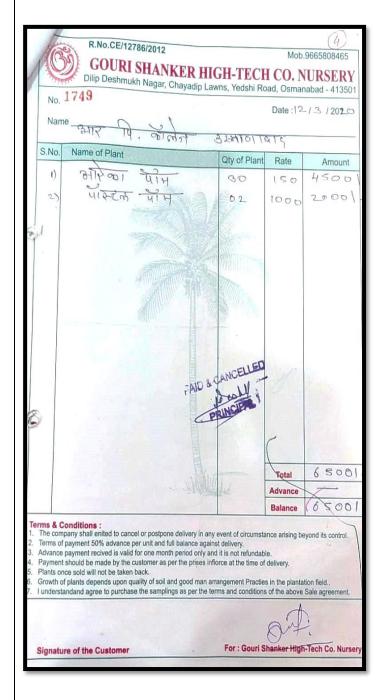

>3 /3/2-0<br>द्र्यांना पावती |      |
|-------------------------------------------------------------------------------------|-------------------------------------------------|------|
| तपशील                                                                               | रुपये                                           | पैसे |
| महाविष्या ७ या १ द्या ८ ७ १ १ १ १ १ १ १ १ १ १ १ १ १ १ १ १ १ १                       | 1202                                            | -00  |
| (1) (3) (3) (3) (3) (3) (3) (3) (3) (3) (3                                          | 1200                                            | 20   |
| रामकृष्ण परमहर्स महाविद्यालय उस्लानाबाद                                             | 5124                                            |      |

#### **Purchasing Bill of Plants**





#### **Voucher for Garden Maintenance**

| श्री स्टामी विवेदानंत विश्वास नंस्था से अपन                                                                                    | खाते<br>य्हौचर नंबर<br>09 /06/20<br>यांना पावती |      |
|--------------------------------------------------------------------------------------------------------------------------------|-------------------------------------------------|------|
| तपशील 🔷                                                                                                                        | रुपये                                           | पैसे |
| आरे मार्गित मेर्नित के रहें<br>होता के कार्य की राजा के 25 रहें<br>होता के की रोट मिडाके                                       | 2000                                            | _    |
| अ