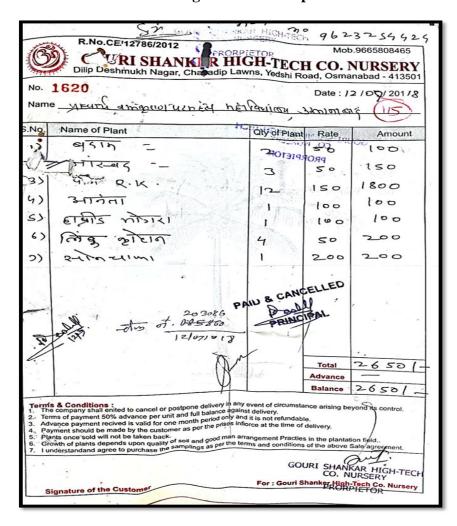

Shanker High     | h-Tech Co. Nursery     |



Terms & Conditions:

The company shall enited to cancel or postpone delivery in any event of circumstance arising beyond its control. Terms of payment 50% advance per unit and full balance against delivery.

Advance payment recived is valid for one month period only and it is not refundable.

Payment should be made by the customer as per the prises inflorce at the time of delivery.

Plants once sold will not be taken back.

Growth of plants depends upon quality of soil and good man arrangement Practies in the plantation field..

I understandand agree to purchase the samplings as per the terms and conditions of the above Sale agreement.

Signature of the Customer

For: Gouri Shanker High-Tech Co. Nursery

#### Purchasing Bill of flower plants



## Voucher for Rain Water harvesting Labor Wages, 2018-19

| श्री स्वामी विवेकानंद शिक्षण संस्था कोल्यान               | वाते<br>व्हौंचर नंबर<br>१८/७/५<br>यांना पावत | ी लिह्न   |
|-----------------------------------------------------------|----------------------------------------------|-----------|
| ਲਪਾਈਕ                                                     | रूपये                                        | पैसे      |
| काशिका अधीर कार्या वा | 8000<br>1000                                 | 20<br>-nn |



#### **Bill for Garden Maintenence Material**





#### **Voucher for Green Campus Maintenance**

| ॥ ज्ञान, विज्ञान आणि सुसंस्कार यांसाठी शिक्षणप्रसार ॥ - शिक्षणमहर्षी डॉ. बागूजी साबुंखे व्हीचर नंबर श्री स्वामी विवेकानंद शिक्षण संस्था, कोल्हापूर. ता. 21 18118 यांना पावती लिह्न |
|------