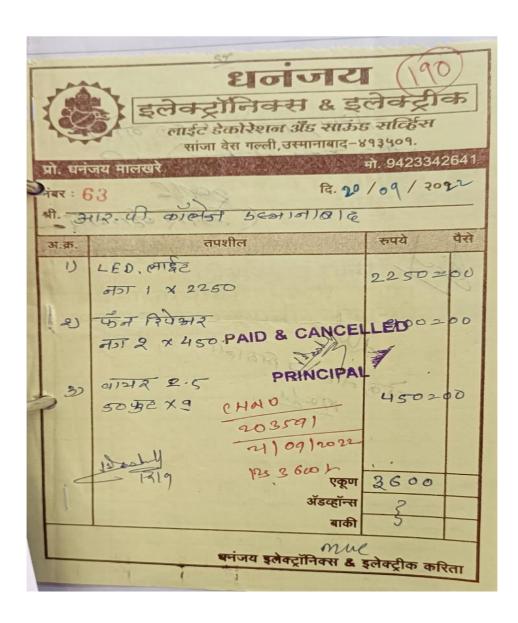

red will be extra at actuals.
- 3. The machine is warranted for a period of 5 years from the date of invoice.
- Order should be placed in the name of Vasundhara Enterprises. NEFT/RTGS details will be provided if needed separately.
- 5. Delivery Time will be 3 weeks from the date of payment realization to Vasundhara Enterprises.
- 6. Octroi/LBT will be charged extra (if Applicable).
- 7. We undertake AMC, after warranty period.
- 8. Payment:- 100% in advance.

The details of our Banks account:

Name: Vasundhara Enterprises

Bank: Axis Bank, Branch N M Road, Kolhapur

A/c No.: 912020053546218

IFSC: UTIB0001196

I hope you place your valuable order with us. Assuring you our best services.

Thanking you.

Yours sincerely,

Vidyadhar Kudtarkar

Proprietor

### **LED Purchasing Bill Receipt**



## **Drip Irrigation Bill**

| TIE                                         | ahindra                                                                                            | EPC