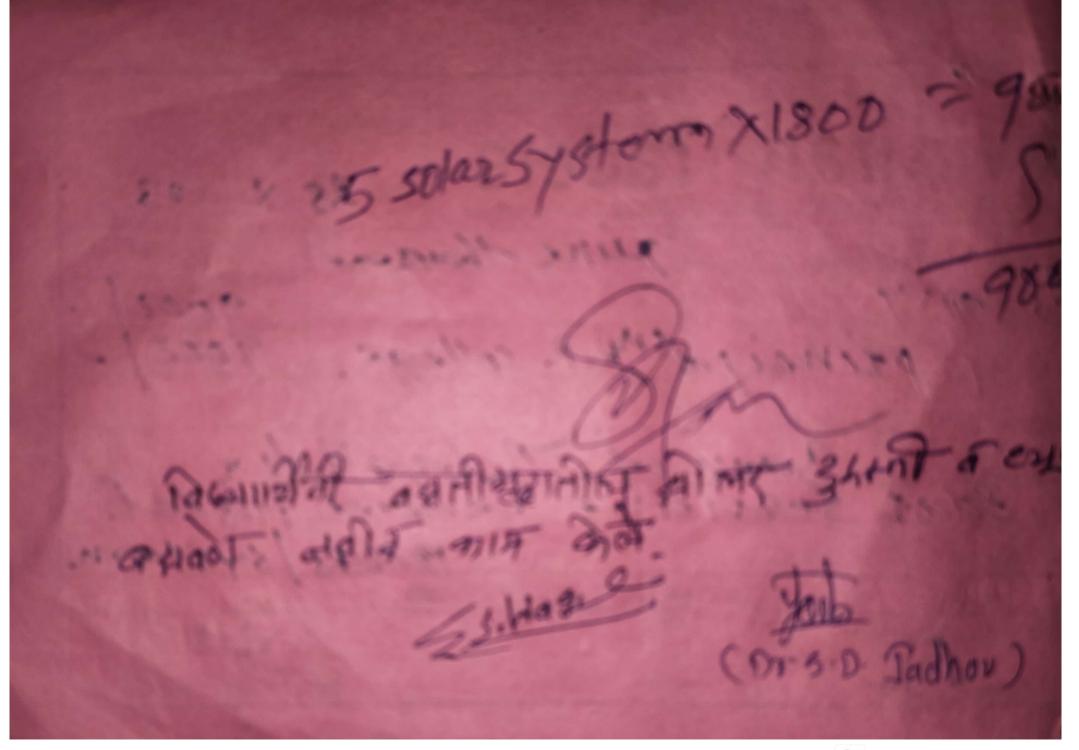

Tube-2000 Seal 1875 C25X7 विद्यार्थिनी वसंतीम्यातिम योह्न उपका जाम कार्स. इंडामेक्ट्रालिम योह्न उपका (Dr. 50). Taidhay)

विद्यार्थिकी वसतीग्रहातील सीलार दुरुस्ता अपन व्यवस्थित्रित काम केलले अपन व्यवस्थित्रित पूर्ण इसत्ते.

Sold July now

Wi-