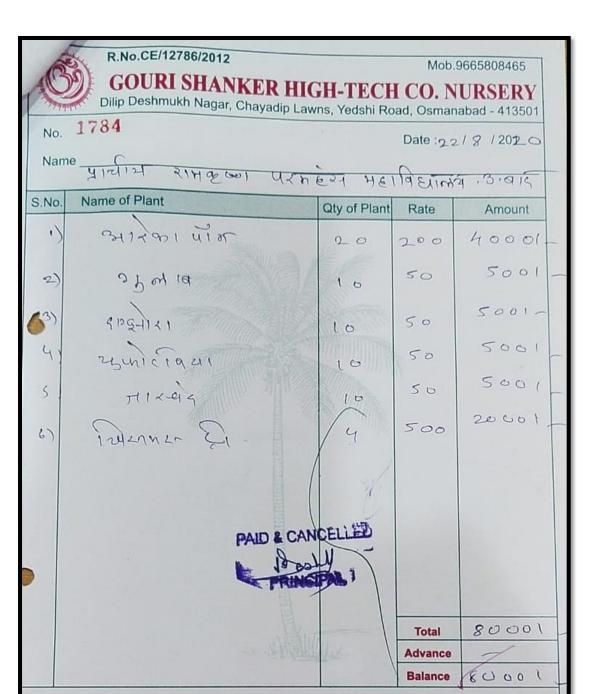

|                        |
|                                              |                                              |                                                                           |                                        | 0                | +                      |
|                                              |                                              |                                                                           |                                        | (h               | 4;                     |
| Signat                                       | ture of the Custome                          | IT .                                                                      | For : Gouri S                          | Shanker High     | h-Tech Co. Nursery     |



Terms & Conditions:

The company shall enited to cancel or postpone delivery in any event of circumstance arising beyond its control. Terms of payment 50% advance per unit and full balance against delivery.

Advance payment recived is valid for one month period only and it is not refundable.

Payment should be made by the customer as per the prises inflorce at the time of delivery.

Plants once sold will not be taken back.

Growth of plants depends upon quality of soil and good man arrangement Practies in the plantation field..

I understandand agree to purchase the samplings as per the terms and conditions of the above Sale agreement.

Signature of the Customer

For: Gouri Shanker High-Tech Co. Nursery

#### Purchasing Bill of flower plants



## Voucher for Rain Water harvesting Labor