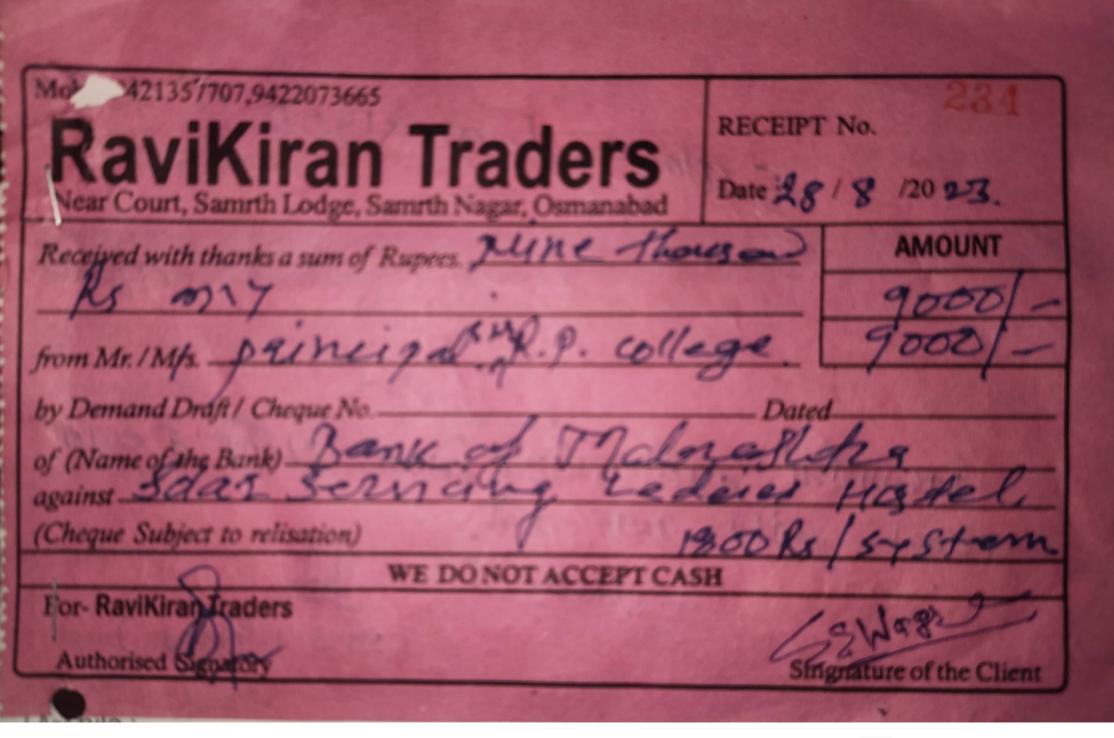

## Maintenance of Solar Water Heater Bill

Mob.: 9421357707,9422073665 RECEIPT No. aviKiran Traders Date: 28/08 /2027. Near Court, Samrth Lodge, Samrth Nagar, Osmanabad Received with thanks a sum of Rupees. Three thous a AMOUNT hundred & Seventy 3875 from Mr. / Mrs. paneipal six R.P. colleg by Demand Draft / Cheque No. of (Name of the Bank). against 30/018 (Cheque Subject to relisation) WE DO NOT ACCEPT CASH For-RaviKiran Traders Singnature of the Client horised Signatory