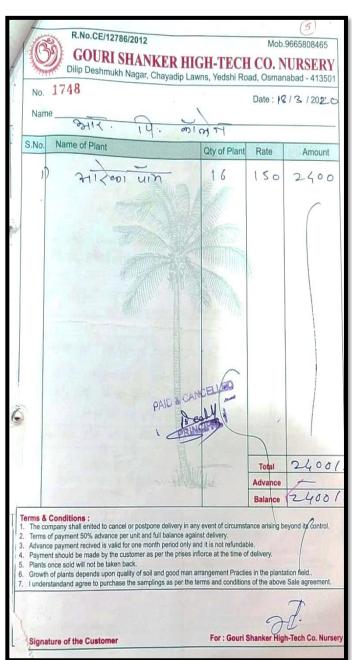

/3/2-0<br>द्र्यांना पावती |      |
|-------------------------------------------------------------------------------------|-------------------------------------------------|------|
| तपशील                                                                               | रुपये                                           | पैसे |
| महाविष्या ७ या १ द्या ८ ७ १ १ १ १ १ १ १ १ १ १ १ १ १ १ १ १ १ १                       | 1202                                            | -00  |
| (1) (3) (3) (3) (3) (3) (3) (3) (3) (3) (3                                          | 1200                                            | 20   |
| रामकृष्ण परमहर्स महाविद्यालय उस्लानाबाद                                             | 5124                                            |      |

#### **Purchasing Bill of Plants**





#### **Voucher for Garden Maintenance**

| श्री स्टामी विवेदानंत विश्वास नंस्था से अपन                                                                                    | खाते<br>य्हौचर नंबर<br>09 /06/20<br>यांना पावती |      |
|--------------------------------------------------------------------------------------------------------------------------------|-------------------------------------------------|------|
| तपशील 🔷                                                                                                                        | रुपये                                           | पैसे |
| आरे मार्गित मेर्नित के रहें<br>होता के कार्य की राजा के 25 रहें<br>होता के की रोट मिडाके                                       | 2000                                            | _    |
| अक्