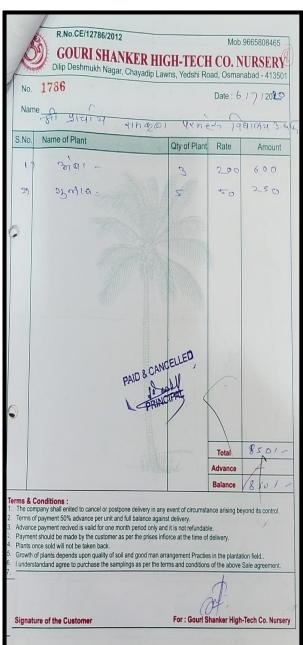

------------------------------------------|------------------------------------------------------------------------|
|      | तपशील                                                                        | रुपये पैसे                                                             |
| MUSE | 和 ( ) ( ) ( ) ( ) ( ) ( ) ( ) ( ) ( ) (                                      | 4400                                                                   |
|      | अक्षरी रुपये चार हमार सारा प्राप्त कराती न                                   | (4400 -                                                                |
|      | शाखा प्रमुख निर्माण प्राचीय सही<br>रामकृष्ण परमहंस महाविद्यालय<br>उस्मानाबाद | 2/3/2                                                                  |

#### **Purchasing Bill of Plants**





|      | p.        | R.No.CE/1278                                                | 6/2012                                                     |                                       |                                   | (9)